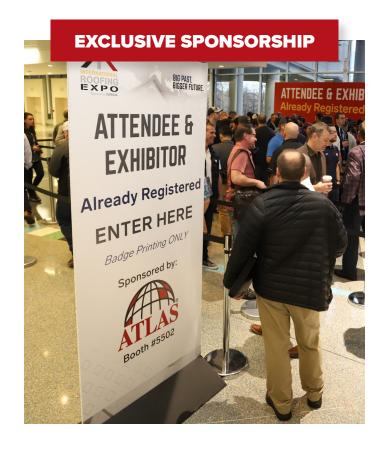

## ON-SITE REGISTRATION SPONSORSHIP

Be seen by thousands of attendees throughout the registration process. Your company's branding will be visible pre-show during the registration and on-site as they stop to pick up their badge.

#### The On-site Registration Sponsorship includes:

- Logo included in IRE registration web page and registration site
- One (1) 600x75 banner ad included on the attendee registration confirmation email
- Logo included on registration area signage, counters, and meter boards
- · Logo included on all badge
- One (1) 6x6' floor cling located in the registration area and two (2) 2x2' floor clings located at registration entrances
- Recognition in the digital show guide and additional marketing materials (when applicable)