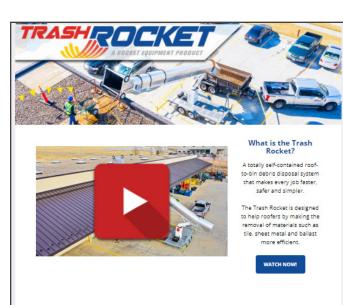

Leverage the power of Roofing & Exteriors to expand your market reach.

**ACCESS THE MEDIA KIT** 

- One person setup in 15 minutes or less.
- Trailer mounted for easy transport Perfect for removal of tile, sheet metal,
- ballast and more. Folding lower chute adjusts to dumpster
- size and location.
- Reach over obstructions 32-feet away or extend to rooftops 39-feet high.
- · Folding upper chute adjusts to roof line