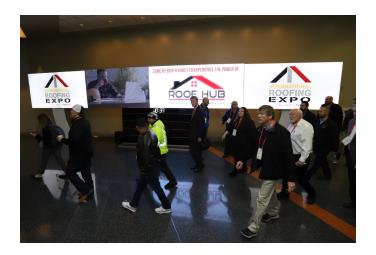

## VIDEO WALL AD

Video marketing is a powerful tool that can help increase engagement with your audience. Maximize your company's investment in the IRE by showcasing your brand's message with a larger-than-life video ad on the IRE Media Wall. Use your ad to promote traffic to your booth, generate brand awareness, or promote new products or services.

The IRE media wall is a central focal point of the event displaying show schedules, special event details, and more. The media wall is located in the high-traffic registration lobby.

The attention-grabbing media wall features a 100 square foot LED video screen complete with audio. The large display area provides ample room for supporting text, pictures, or your logo alongside your video. You can supply ready-to-go artwork, or you can supply product videos, images, text, and your logo and our media partner can create a video for you.

## The Media Wall Video Ad includes:

- One (1) video spot (30 or 60 seconds) within the IRE media wall content rotation
- Optional Video creation services