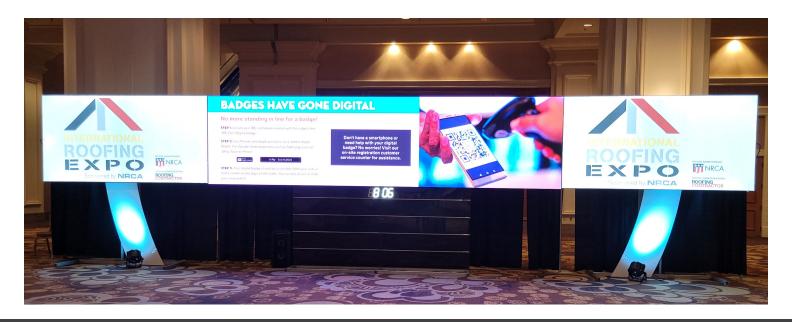

## VIDEO WALL AD

Video marketing is a powerful tool that can help increase engagement with your audience. Maximize your company's investment in the IRE by showcasing your brand's message with a larger-than-life video ad on the IRE Media Wall. Use your ad to promote traffic to your booth, generate brand awareness, or promote new products or services.

The IRE media wall is a central focal point of the event displaying show schedules, special event details, and more. The media wall is located in the high-traffic registration lobby.

The attention-grabbing media wall features a 100 square foot LED video screen complete with audio. The large display area provides ample room for supporting text, pictures, or your logo alongside your video. You can supply ready-to-go artwork, or you can supply product videos, images, text, and your logo and our media partner can create a video for you.

## The Media Wall Video Ad includes:

- One (1) video spot (30 or 60 seconds) within the IRE media wall content rotation
- Optional Video creation services